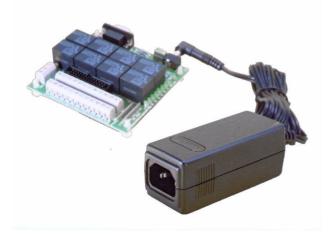

## Description

5V/2.5A and 12V/1.25A DC power supply suitable for our range of Serial port cards. IEC mains input connection and supplied with a 2.1 mm connector. Over current, short circuit and overvoltage protected. Supplied with a 1.8 metre lead. 90V to 260V AC. Dimensions 95(L)35(W)35(H).

#### **PSUIEC5V**

5V/2.5A DC PSU with IEC inputs.

## **PSUIEC12V**

12V/1.25A DC PSU with IEC input.