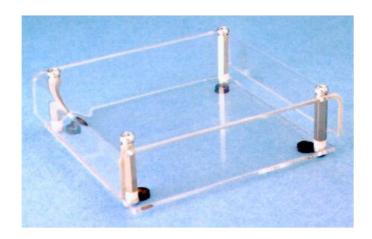

### **Description**

A perspex cover and base suitable for general protection of our range of PC104 cards. The cover is designed as an open ended cover, giving access to the serial port and power connectors on one side and to the screw terminal connectors etc on the other side. It is supplied with suitable mounting pillars and rubber feet.

#### COVERPC104

Perspex cover for our range of PC104 cards.