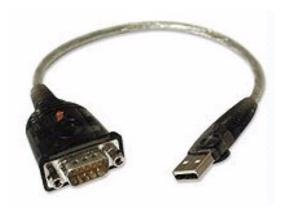

### **Product Datasheet 18**

This data cable is designed to connect to a standard USB connector and convert the USB port to a standard RS232 port. It comes with install software which, following auto-detect of the USB connection, installs the appropriate drivers and causes the USB connection to appear to the Operating System as an additional serial comms port. This can then be accessed via it's appropriate comms port number. The cable connects to a standard USB port (PC or Mac). It has a male 9 pin serial port connector for connection to any of the EasyDAO range of serial port products. Connection length can be extended by using the serial port cable shown below.

#### **USBCABLE**

Perspex cover for our range of PC104 cards.