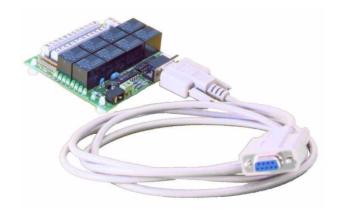

## Description

2 metre serial port cable. Male 9 way D type male connector at one and female 9 way D type at the other end. Designed to connect any of our range of serial port cards to a standard serial port connector.

### **SERCABLE2M**

2 metre serial port cable.

Low cost DAQ & Control products